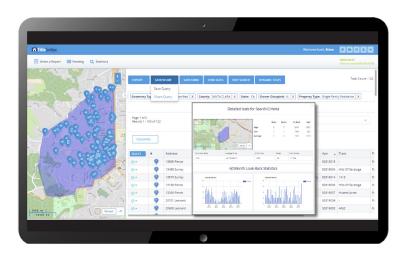

## The One Farming and Data Tool You'll Call Home.

With **Upward Title Toolbox**, you are in control of the data. Focus on high value leads and market more efficiently. One tool, one login, and it's FREE.

Quickly identify the best farming areas by Turnover Rates.

Find sellers before they list their home using predictive characteristics.

Be the first to know of changes to your saved farms.

Help buyers find their dream home with property and neighborhood insights.

Convenient access on the go on any device.

Premier Data\* helps locate high value prospects due to life events.

Phone and email information gets you in front of the owner sooner.