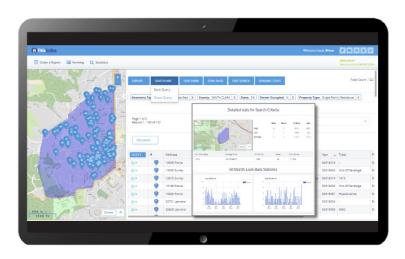

## The One Farming and Data Tool You'll Call Home.

With **Upward Title Toolbox**, you are in control of the data. Focus on high value leads and market more efficiently. One tool, one login, and it's FREE.

Quickly identify the best farming areas by Turnover Rates.

Find sellers before they list their home using predictive characteristics.

Be the first to know of changes to your saved farms.

Help buyers find their dream home with property and neighborhood insights.

Convenient access on the go on any device.

Premier Data\* helps locate high value prospects due to life events.

Phone and email information gets you in front of the owner sooner.